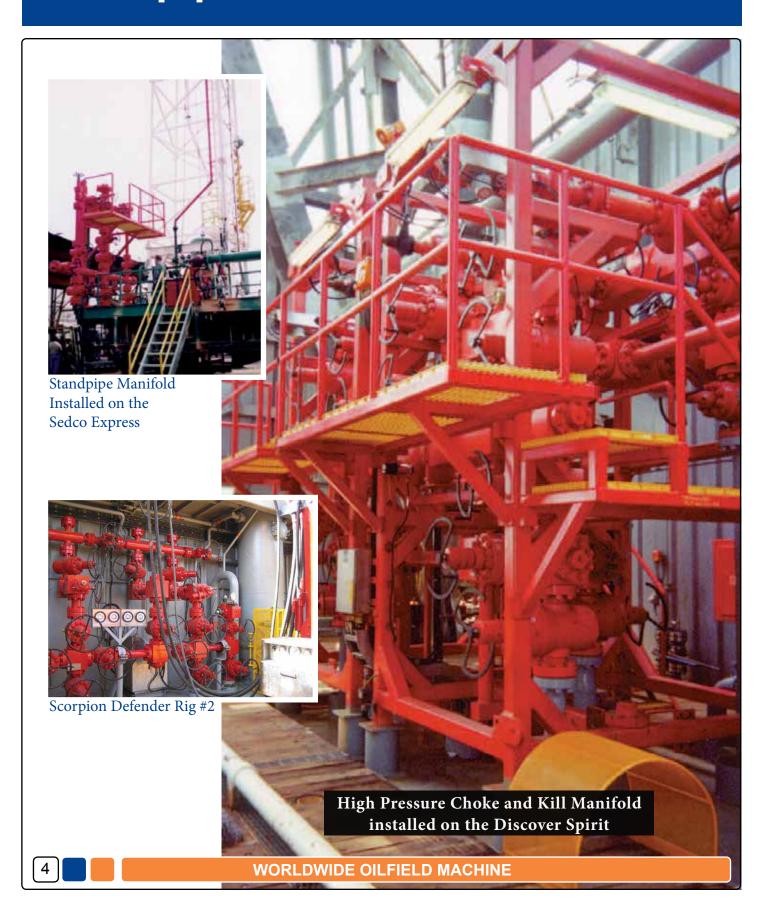

Well Test Choke and Kill Manifold

# **Choke & Kill Manifolds**

Subsea Choke and Kill Manifold

# **Standpipe and Cement Manifolds**

## **Well Test Custom Design**

WOM designs, manufactures, and supplies high pressure choke and kill manifolds, standpipe manifolds, cement manifolds, well test manifolds, and custom application manifolds.

### Standpipe Manifold

High Pressure Choke and Kill Manifold w/Remote Choke Console

High Pressure Choke and Kill Manifold w/Hydraulic Control Panel

High Pressure Floor Choke and Kill Manifold