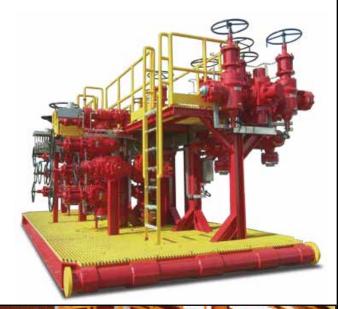

# **Standpipe and Cement Manifolds**

### Standpipe Manifold

High Pressure Choke and Kill Manifold w/Remote Choke Console

High Pressure Choke and Kill Manifold w/Hydraulic Control Panel

High Pressure Floor Choke and Kill Manifold