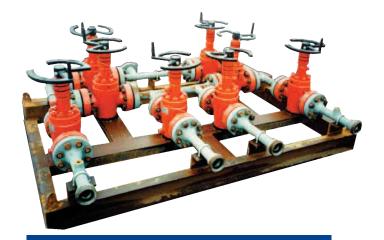

## **Choke & Kill Manifolds**

WOM specializes in the manufacture of manifolds for a complete range of onshore and offshore applications. WOM manifold systems may incorporate WOM's Magnum gate valves, check valves, plug valves, chokes, and WOM actuators depending upon the application.

WOM manifold designs meet virtually any industry requirement, including H2S environments up to 20,000 psi. Skid mounted and fully automated packages are available complete with control panels and instrumentation.