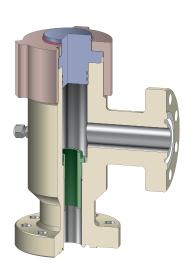

## **ACTUATORS**

WOM's Pneumatic and Hydraulic actuators are manufactued and tested to API 6A.

Liberal use of wear rings in WOM's actuator assure a long life.

WOM's actuator has single forged unitized top cap and cylinder for simple in-line maintenance. WOM's quick disconnect mechanism for the actuator allows fast removal without disturbing the body / bonnet connection. Provides immediate access to stem packing.

Anti-explosive decompression seals and energized non-elastomeric lip seals are available.

Factory preset drift eliminates the need for field adjustments.

Hydraulic Double Acting Actuator with Magnum Gate Valve

Hydraulic Fail-Safe Actuator

Pneumatic Fail-Safe Actuator