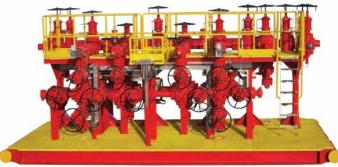

### Standpipe Manifold

High Pressure Choke and Kill Manifold w/Remote Choke Console

High Pressure Choke and Kill Manifold w/Hydraulic Control Panel

High Pressure Floor Choke and Kill Manifold