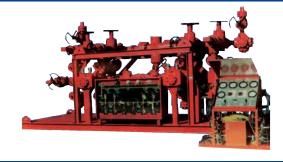

## **Choke & Kill Manifolds**

WOM specializes in the manufacture of manifolds for a complete range of onshore and offshore applications. WOM manifold systems may incorporate WOM's Magnum gate valves, check valves, plug valves, chokes, and WOM actuators depending upon the application.

WOM manifold designs meet virtually any industry requirement, including H2S environments up to 20,000 psi. Skid mounted and fully automated packages are available complete with control panels and instrumentation.

## **Well Test Custom Design**

WOM designs, manufactures, and supplies high pressure choke and kill manifolds, standpipe manifolds, cement manifolds, well test manifolds, and custom application manifolds.