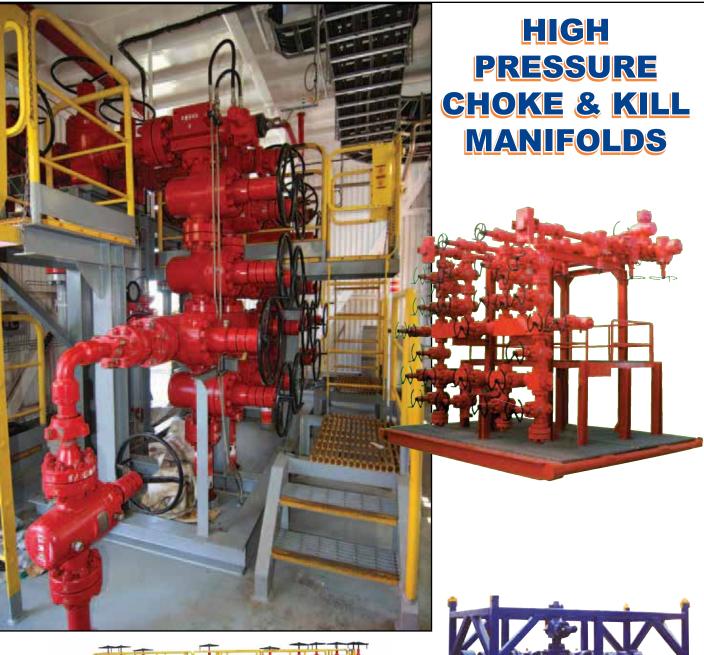

## **Well Test Custom Design**

WOM designs, manufactures, and supplies high pressure choke and kill manifolds, standpipe manifolds, cement manifolds, well test manifolds, and custom application manifolds.

### Standpipe Manifold

High Pressure Choke and Kill Manifold w/Remote Choke Console

High Pressure Choke and Kill Manifold w/Hydraulic Control Panel

High Pressure Floor Choke and Kill Manifold