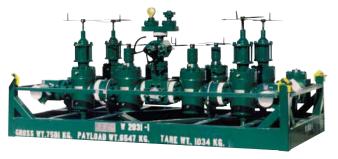

lves, chokes, and WOM actuators depending upon the application.

WOM manifold designs meet virtually any industry requirement, including H2S environments up to 20,000 psi. Skid mounted and fully automated packages are available complete with control panels and instrumentation.









Well Test Choke and Kill Manifold

# **Choke & Kill Manifolds**









Subsea Choke and Kill Manifold

# **Standpipe and Cement Manifolds**



## **Well Test Custom Design**





WOM designs, manufactures, and supplies high pressure choke and kill manifolds, standpipe manifolds, cement manifolds, well test manifolds, and custom application manifolds.



### Standpipe Manifold



High Pressure Choke and Kill Manifold w/Remote Choke Console



High Pressure Choke and Kill Manifold w/Hydraulic Control Panel



High Pressure Floor Choke and Kill Manifold

# Manifold System Components

### **GATE VALVES**

At the heart of WOM manifold systems, is the Patented Magnum Gate Valve. WOM's Magnum Gate Valves provide sealing reliability that is unmatched in the industry. The Patented design has been proven in hundreds of well control applications during drilling, testing, and production...onshore, offshore, and subsea. WOM also provides the Magnum Mud Gate Valve, the Model 200, and the Model 200M Gate Valve as an alternative in many manifold systems.

WOM has developed a broad range of gate valve actuators for a variety of pressure control applications. Pneumatic and hydraulic actuators are available as Fail Open and Fail Close to match pressure control requirements and customer applications. Each type