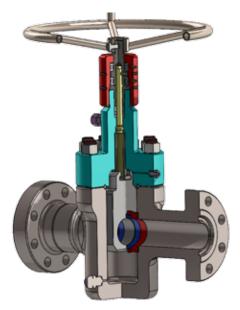

### **GATE VALVES**

At the heart of WOM manifold systems, is the Patented Magnum Gate Valve. WOM's Magnum Gate Valves provide sealing reliability that is unmatched in the industry. The Patented design has been proven in hundreds of well control applications during drilling, testing, and production...onshore, offshore, and subsea. WOM also provides the Magnum Mud Gate Valve, the Model 200, and the Model 200M Gate Valve as an alternative in many manifold systems.

Magnum Gate Valve