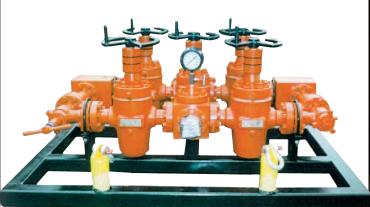

### **GATE VALVES**

At the heart of WOM manifold systems, is the Patented Magnum Gate Valve. WOM's Magnum Gate Valves provide sealing reliability that is unmatched in the industry. The Patented design has been proven in hundreds of well control applications during drilling, testing, and production...onshore, offshore, and subsea. WOM also provides the Magnum Mud Gate Valve, the Model 200, and the Model 200M Gate Valve as an alternative in many manifold systems.

Magnum Gate Valve