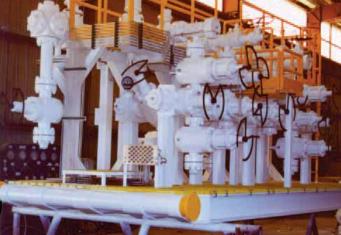

Well Test Choke and Kill Manifold

## **Well Test Custom Design**

WOM designs, manufactures, and supplies high pressure choke and kill manifolds, standpipe manifolds, cement manifolds, well test manifolds, and custom application manifolds.