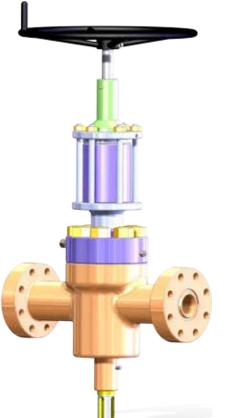

Anti-explosive decompression seals and energized non-elastomeric lip seals are available.

Factory preset drift eliminates the need for field adjustments.

Hydraulic Double Acting Actuator with Magnum Gate Valve

## **ACTUATORS**

WOM's Pneumatic and Hydraulic actuators are manufactued and tested to API 6A.

Liberal use of wear rings in WOM's actuator assure a long life.

WOM's actuator has single forged unitized top cap and cylinder for simple in-line maintenance. WOM's quick disconnect mechanism for the actuator allows fast removal without disturbing the body / bonnet connection. Provides immediate access to stem packing.