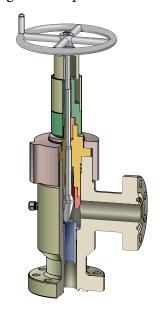

## **ACTUATORS**

WOM's Pneumatic and Hydraulic actuators are manufactued and tested to API 6A.

Liberal use of wear rings in WOM's actuator assure a long life.

WOM's actuator has single forged unitized top cap and cylinder for simple in-line maintenance. WOM's quick disconnect mechanism for the actuator allows fast removal without disturbing the body / bonnet connection. Provides immediate access to stem packing.

Anti-explosive decompression seals and energized non-elastomeric lip seals are available.

Factory preset drift eliminates the need for field adjustments.

Hydraulic Double Acting Actuator with Magnum Gate Valve

Hydraulic Fail-Safe Actuator

Pneumatic Fail-Safe Actuator