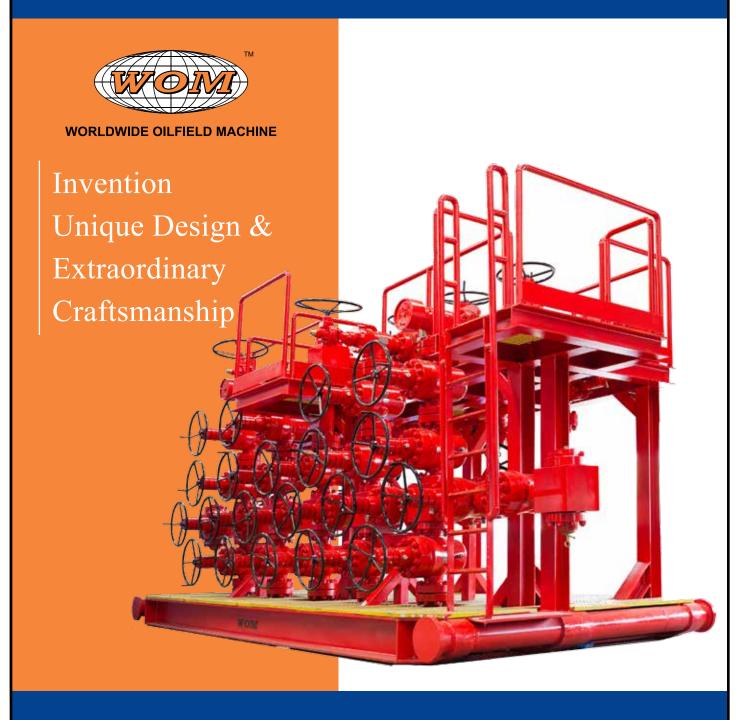

## **Choke & Kill Manifolds**

WOM specializes in the manufacture of manifolds for a complete range of onshore and offshore applications. WOM manifold systems may incorporate WOM's Magnum gate valves, check valves, plug valves, chokes, and WOM actuators depending upon the application.

WOM manifold designs meet virtually any industry requirement, including H2S environments up to 20,000 psi. Skid mounted and fully automated packages are available complete with control panels and instrumentation.

## **Well Test Custom Design**

WOM designs, manufactures, and supplies high pressure choke and kill manifolds, standpipe manifolds, cement manifolds, well test manifolds, and custom application manifolds.