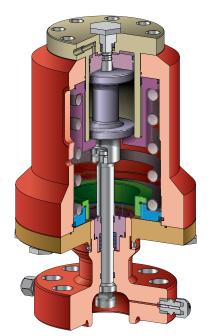

### **GATE VALVES**

At the heart of WOM manifold systems, is the Patented Magnum Gate Valve. WOM's Magnum Gate Valves provide sealing reliability that is unmatched in the industry. The Patented design has been proven in hundreds of well control applications during drilling, testing, and production...onshore, offshore, and subsea. WOM also provides the Magnum Mud Gate Valve, the Model 200, and the Model 200M Gate Valve as an alternative in many manifold systems.

Magnum Gate Valve