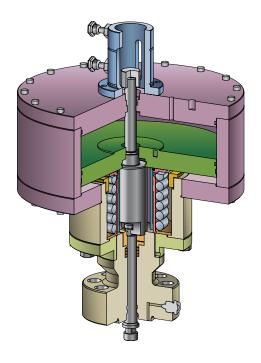

00 psi through 20,000 psi.



Positive Choke



Hydraulic Drilling Choke



Manual Adjustable Choke

# Manifold System Components



## **ACTUATORS**

WOM's Pneumatic and Hydraulic actuators are manufactued and tested to API 6A.

Liberal use of wear rings in WOM's actuator assure a long life.

WOM's actuator has single forged unitized top cap and cylinder for simple in-line maintenance. WOM's quick disconnect mechanism for the actuator allows fast removal without disturbing the body / bonnet connection. Provides immediate access to stem packing.

Anti-explosive decompression seals and energized non-elastomeric lip seals are available.

Factory preset drift eliminates the need for field adjustments.



Hydraulic Double Acting Actuator with Magnum Gate Valve



Hydraulic Fail-Safe Actuator



Pneumatic Fail-Safe Actuator



## **Contact Us**



#### Worldwide Oilfield Machine, Inc. Headquarters/ U.S.A

11809 Canemont Street Houston, Texas 77035 USA Phone: +1 (713) 729-9200 Fax: +1 (713) 729-7321



#### Worldwide Oilfield Machine, Inc.

5800 Cunningham Houston, Texas 77041 USA Phone: +1 (713) 937-0795 Fax: +1 (713) 937-8574



#### Worldwide Oilfield Machine, Inc.

11625 Fairmont St. Houston, Texas 77035 USA Phone: +1 (713) 721-5200 Fax: +1 (713) 721-5205



#### Worldwide Oilfield Machine, Inc.

11400 Tanner Rd. Houston, Texas 77041 USA Phone: +1 (713)-937-8323 Fax: +1 (713) 937-8574



#### Worldwide Oilfield Machine Ltd. - UK

Aberdeen **AB24 2UU** Scotland, UK Phone: +44 (01224) 484400 Fax: +44 (01224) 489740



#### Worldwide Oilfield Machine Pvt. Ltd - India

Gat No. 77