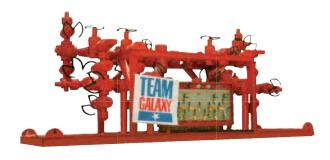

ems may incorporate WOM's Magnum gate valves, check valves, plug valves, chokes, and WOM actuators depending upon the application.

WOM manifold designs meet virtually any industry requirement, including H2S environments up to 20,000 psi. Skid mounted and fully automated packages are available complete with control panels and instrumentation.









Well Test Choke and Kill Manifold

# **Choke & Kill Manifolds**









Subsea Choke and Kill Manifold

# **Standpipe and Cement Manifolds**



## **Well Test Custom Design**





WOM designs, manufactures, and supplies high pressure choke and kill manifolds, standpipe manifolds, cement manifolds, well test manifolds, and custom application manifolds.



### Standpipe Manifold



High Pressure Choke and Kill Manifold w/Remote Choke Console



High Pressure Choke and Kill Manifold w/Hydraulic Control Panel



High Pressure Floor Choke and Kill Manifold

# Manifold System Components

### **GATE VALVES**

At the heart of WOM manifold systems, is the Patented Magnum Gate Valve. WOM's Magnum Gate Valves provide sealing reliability that is unmatched in the industry. The Patented design has been proven in hundreds of well control applications during drilling, testing, and production...onshore, offshore, and subsea. WOM also provides the Magnum Mud Gate Valve, the Model 200, and the Model 200M Gate Valve as an alternative in many manifold systems.

WOM has developed a broad range of gate valve actuators for a variety of pressure control applications. Pneumatic and hydraulic actuators are available as Fail Open and Fail Close to match