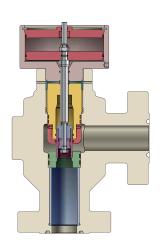

Magnum Gate Valve

### **GATE VALVES**

At the heart of WOM manifold systems, is the Patented Magnum Gate Valve. WOM's Magnum Gate Valves provide sealing reliability that is unmatched in the industry. The Patented design has been proven in hundreds of well control applications during drilling, testing, and production...onshore, offshore, and subsea. WOM also provides the Magnum Mud Gate Valve, the Model 200, and the Model 200M Gate Valve as an alternative in many manifold systems.

WOM has developed a broad range of gate valve actuators for a variety of pressure control applications. Pneumatic and hydraulic actuators are available as Fail Open and Fail Close to match pressure control requirements and customer applications. Each type is manufactured to match valve sizes 1-13/16" through 7-1/16" with API ratings from 2,000 through 20,000 psi.